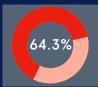

# CYBERSEC EUROPE

**Shield Your Core** 

5.811

Total number of visitors

Of visitors

77%

is planning to visit again next year

150

Total number of exhibitors

Of exhibitors

78%

is planning to exhibit again next year

7.7

Total visitor rating



8.0

.....

Total exhibitor rating

## VISITOR PROFILE

#### **TOP 6 SECTORS\***

1. ICT/Digital/Electronics

2. Government and semigovernmental organizations

3. Consultancy and secondment

4. Education

5. Financial services

6. Telecom and internet

### TOP 6 POSITIONS PRIMARY TARGET AUDIENCE

1. IT specialist

2. Manager with staff

3. Management/owner

4. IT architect

5. Department head

6. CISO



is final or codecision maker



gives advice on decisions



Works at a company with 100+ employees

# **NETWORK PLATFORM**



46.087 contacts made



of the exhibitors rates the connections with 5 stars



8.103

messages exchanged

# PROGRAM

5.486

Total attendees sessions

Seminars & presentations

#### TOP 10 NATIONALITIES

























\*of in total 39 nationalities (visitors)